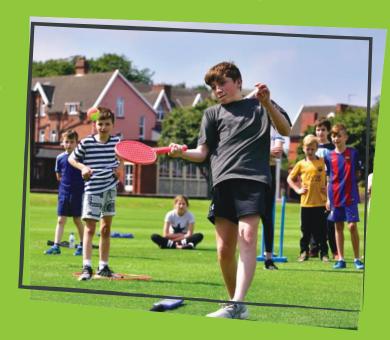

### Super-stars

GIRLS & BOYS YEAR 3 - 10 (AGES 7-15 YEARS)

Our Super Stars courses are based on our main School campus and participants are able to enjoy the School's excellent sporting, ICT and climbing facilities.

## SUPERSTARS Multisports with climbing

Cost: £120 per week (including lunch)

Our experienced course tutors will coach in a variety of different sports chosen from:

\*Football \*Tennis \*Diamond Cricket \*Short Tennis

\*Rounders \*Lacrosse \*Volley Ball \*Bench Ball

\*Boccia

Groups will be divided by age and ability and lots of fun will be had whilst developing skills through active participation. Each session will progress into small sided team games. Climbing will also be offered during the week using the School's indoor climbing wall, with a specialist tutor.