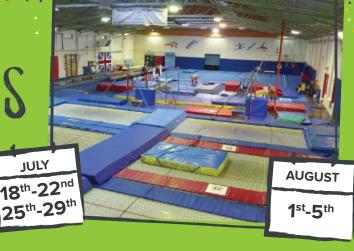

### Super-Stars

Trampoining

Cost: £160 per week (including lunch)

Participants will take part in trampolining at Drill Grange Road West. Drill is a community-run sports centre providing a trampolining facility for all abilities. It has also seen many athletes through to national and world championship events. This course is open to all abilities, from novice to expert. Get ready for skills based fun and lots of bouncing!

Trampolining will take part in the morning, in the afternoon participants will join the Superstars Multi Sports course.

Please note participants will need to attend by 9.30am each morning for Trampolining and will be taken to Drill by minibus