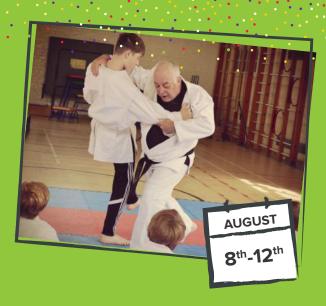

### Super-Stars Judo

Cost: £160 per week (including lunch)

Judo – meaning 'gently way' is a modern martial art and Olympic sport. Its most prominent feature is in self-defence where the objective is to either throw or take down an opponent to the ground.

The judo course is led by a fully trained instructor and is open to all abilities including beginners. There is an opportunity for grading on the final day. A judo kit is provided for the week.