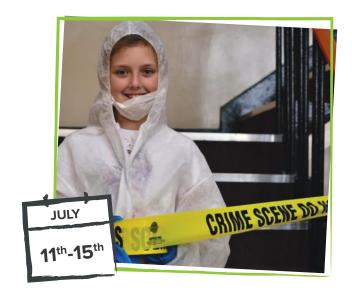

### Super-stars CSI Science

Cost: £160 per week (including lunch)

Super Stars CSI Science will look at how crimes are investigated and how different pieces of information can be brought together to solve a crime through a mixture of practical investigations and research. The different roles that scientists play will be explored and CSI reports produced. There may even be opportunities for role-play for any natural performers!

Any returning Scientists from previous years will be set additional challenges through the week.