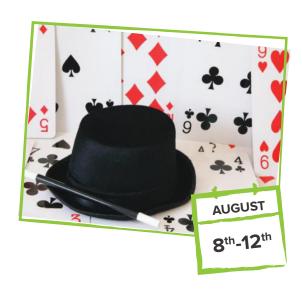

## SUPER-Stars Magic Masterclass

Cost: £160 per week (including lunch)

The Magic Masterclass allows participants to gain an all-round knowledge in the basic concepts of magic, allowing them to perform and create their own magic effects. Ability will be gained in the disciplines of card, coin and other forms of close-up magic, as well as an awareness of certain famous magicians and magic creators. The course is open to those who have either no knowledge or

limited ability in magic and is led by a performing magician who has teaching and performing experience.

For those who took the course last summer, there will be a continuation programme available, to build on what was covered last year. **NEW FOR 2022** 