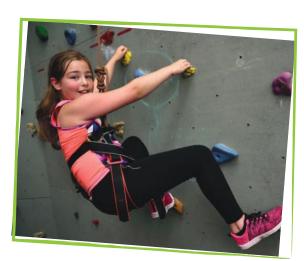

## rising stars art & craft, Climbing With Multisports

Cost: £120 per week (including lunch)

This is a week full of variety! Children will get to enjoy arts and craft activities as well as different sports including the School's climbing wall. The daily arts and craft activity provides opportunities to be creative and work with different materials to create pieces of art using new techniques.

Each week, there will also be the opportunity to use School's indoor climbing wall, guided by a specialist instructor.