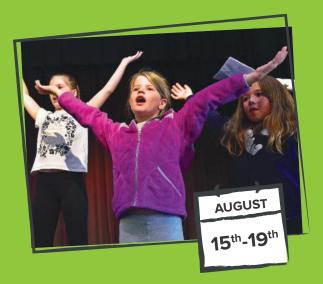

## Super Stars creative Theatre

Cost: £160 per week (including lunch)

Acting, voice work and dance/movement skills will be developed through a range of exciting workshops. Those taking part in the course will learn basic voice/singing techniques as well as enhancing their performance skills through creating their own stories, scenes and movement numbers with the support of our specialist tutor. The week will culminate in a performance showcase\*, which

will be performed on the Friday afternoon to friends and family. As well as rehearsing and performing, participants will also take part in games and fun activities designed to develop their theatre skills, confidence and self-expression.

\*Providing guidelines allow for an indoor performance.