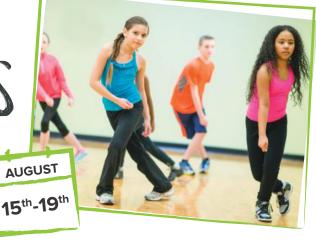

**YEAR 3 - 10** (AGES 7 - 15 YEARS)

Super Stars Dance

Cost: £160 per week (including lunch)

This week will be filled with exciting and energetic dance through a range of exciting workshops. Learn various styles such as; Jazz, Contemporary, Ballet, Commercial and more. Throughout the course those taking part will learn correct techniques along with strength & flexibility training from a specialist tutor. Participants will work on choreography towards a performance\*

on the Friday afternoon for friends & family. As well as learning choreography & technique participants will have chances to work on their own choreography & dance games enabling confidence & self-expression in dance.

\*Providing guidelines allow for an indoor performance

**YEAR 3 - 10** (AGES 7-15 YEARS