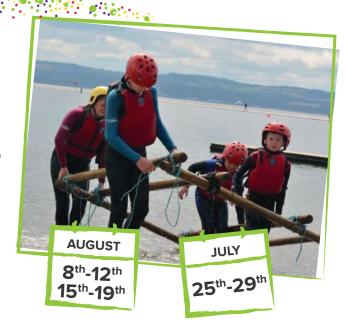

## Super-Stars watersports

Cost: £260 per week (including lunch)

This popular and exhilarating course is held at Wirral Sailing Centre, West Kirby Marine Lake. During the week children will have opportunities to take part in a wide range of water-based activities such as sailing, windsurfing, kayaking, Canadian canoes, stand up paddle boards, raft building and power boating. Wet suits and buoyancy aids are supplied and children are asked to bring suitable footwear, a towel and a swimming costume. Participants are supervised at all times by the fully qualified instructors at the centre.

NB In the event of inclement weather staff at the centre sometimes have to revert to "plan B" whilst we will try our best to provide a full week of water based activities we may occasionally include a local walk, beach games or orienteering etc.

Please note participants will need to attend by 9.30am each morning for watersports and will be taken to West Kirby by minibus.

**YEAR 3 - 10** (AGES 7 - 15 YEARS)