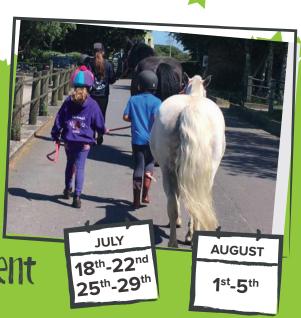

## Super-Stars

Riding & Stable Management

Cost: £160 per week (including lunch)

Those taking part will enjoy daily sessions at local riding stables, during which they will have riding lessons as well as learning about stable management skills. The riding lessons are suitable for all ability ranges and will focus primarily on walk, trot and canter skills. For more advanced riders, jumping may be an option. The stable management experience will range from grooming horses to preparing feeds.

During the morning, there will also be opportunities to take part in sports and activities. Examples include: \*Football \*Tennis \*Diamond Cricket \*Short Tennis \*Badminton \*Mini Olympics \*Table Tennis \*Cricket \*Indoor Athletics \*Kwik Cricket \*Netball \*Tag-rugby (non contact) \*Basketball \*Hockey \*Relays \*Uni-Hoc \*Dodge Ball \*Capture-the-Flag \*Danish Long Ball \*Rounders \*Lacrosse \*Volley Ball \*Bench Ball \*Boccia